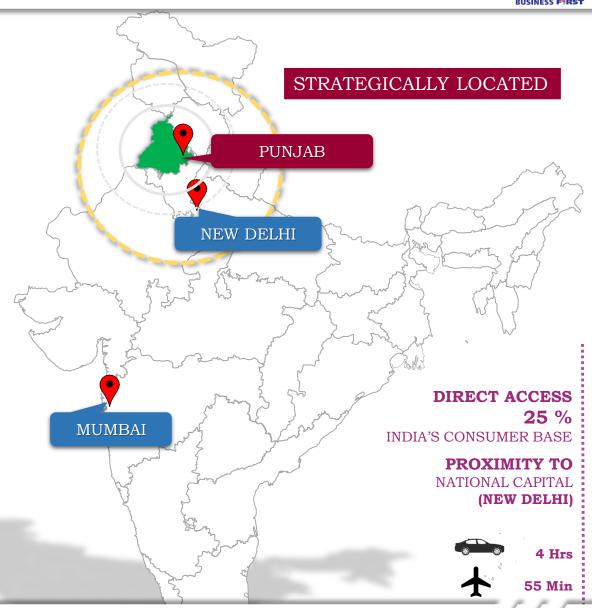

# PUNJAB (INDIA)



### WITH 1.5% OF LAND AREA, CONTRIBUTING 3% TO INDIA'S GDP

### FOOD BOWL OF INDIA

Biggest Contributor to Central Pool of Food Grains

#### TRACTORS

Houses World's Biggest Tractor Manufacturing Company and produces about 30% of India's total production

#### **BICYCLE**

Biggest Bicycle (75%) & Bicycle component (92%) Manufacturing State of India

#### **TEXTILE**

Biggest Hosiery (65%) / Woollen (95%) Manufacturing State of India





#### PART OF GLOBAL SUPPLY CHAIN



**FY 18-19**http://www.dgcisanalytics.in

**TOP 10 EXPORT DESTINATIONS ACCOUNT FOR ~53% EXPORT** 







#### GLOBAL IMPRESSSIONS



**GLOBAL IMPRESSSIONS** 

#### **IBUPROFEN**

WORLD'S LARGEST MANUFACTURER

(30% of Global Capacity)

IOL Chemicals, Ludhiana

#### TESLA

PART OF SUPPLY CHAIN

Aarti Steel, Ludhiana

## RUGBY WORLD CUP

**JAPAN 2019** 



Jalandhar

#### FORD & DAIMLER

(ANTI VIBRATION SOLUTION)

SOLE SUPPLIER
TO FORD (ENDEVOUR
SUV) & DAIMLER (GLE
SUV)

Vibracoustics, Mohali







#### QUALITY OF LIFE

2<sup>nd</sup> in

#### **HEALTH INDEX**

by Government of India

- Niti Ayog 2018



3<sup>rd</sup> highest number of

#### FOREIGN STUDENTS

- Survey AISHE 2018-19



In top 5 States
in **DENSITY** of
Colleges & Universities

Colleges