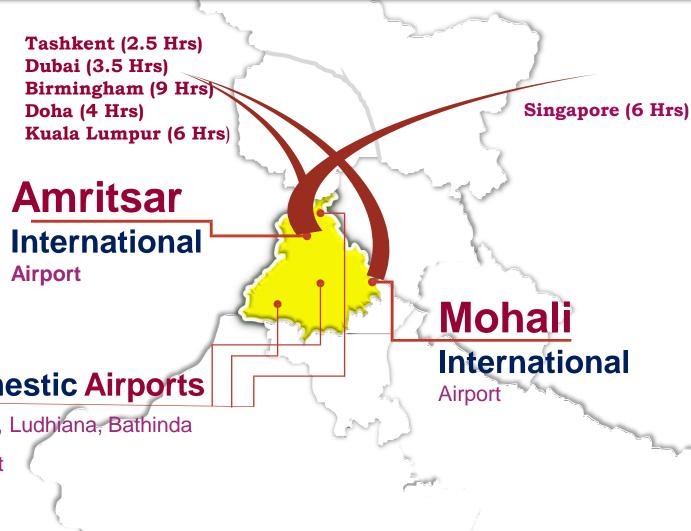

#### **AIR CONNECTIVITY**

**4 Domestic Airports** 

Jalandhar, Ludhiana, Bathinda

Pathankot

### **Coming Soon**

#### INTERNATIONAL AIRPORT

(a) Ludhiana