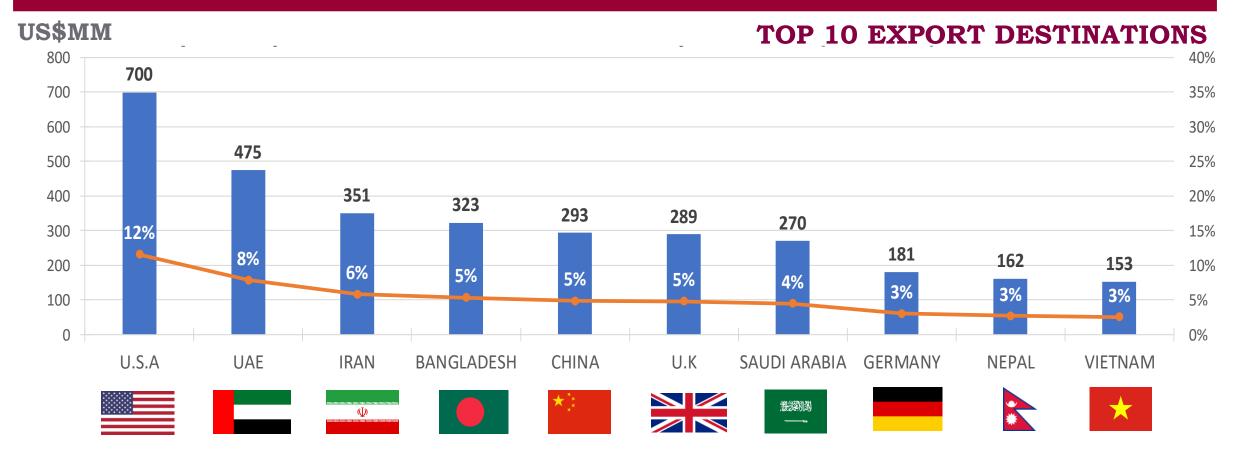

#### PART OF GLOBAL SUPPLY CHAIN

**FY 18-19**http://www.dgcisanalytics.in

**TOP 10 EXPORT DESTINATIONS ACCOUNT FOR ~53% EXPORT** 