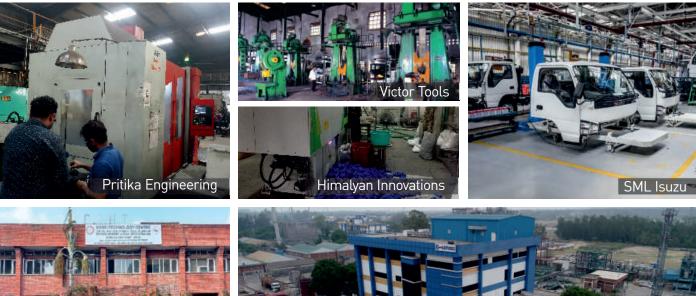

# **INDUSTRIAL ECOSYSTEM**

### • • • MAJOR SECTORS

## • • • RECENT MAJOR INVESTMENTS

| Organization                                    | Sector                                | District   | Proposed Investments<br>(INR cr) |
|-------------------------------------------------|---------------------------------------|------------|----------------------------------|
| Rayat Educational & Research Trust              | Education                             | SBS Nagar  | 2723                             |
| Max Specialty Films                             | Manufacturing                         | SBS Nagar  | 548.2                            |
| International Tractors                          | Auto & Auto Components                | Hoshiarpur | 505                              |
| Kuantum Papers                                  | Manufacturing                         | Hoshiarpur | 494                              |
| Century Plyboards                               | Agri & Food Processing                | Hoshiarpur | 287                              |
| Ludhiana Beverages                              | Agri & Food Processing                | Hoshiarpur | 270                              |
| A.B. Sugars                                     | Agri & Food Processing                | Hoshiarpur | 170                              |
| Indian Sucrose                                  | Manufacturing                         | Hoshiarpur | 160                              |
| Sukhjit Corn Products                           | Agri & Food Processing                | Kapurthala | 152                              |
| AGI Infra Limited                               | Real Estate, Housing & Infrastructure | Jalandhar  | 139                              |
| Centrient Pharmaceuticals                       | Pharmaceuticals                       | SBS Nagar  | 135                              |
| GNA Axles Limited                               | Auto & Auto Components                | Kapurthala | 88                               |
| The Doaba Cooperative Milk Producers Union Ltd. | Agri & Food Processing                | Jalandhar  | 82                               |
| Sampoorna Feeds                                 | Agri & Food Processing                | Jalandhar  | 71                               |
| Healthcaps India                                | Pharmaceuticals                       | SBS Nagar  | 58                               |
| K.R.M. Tyres                                    | Auto & Auto Components                | Hoshiarpur | 57                               |
| Avenue Supermarts Private Limited               | Retail Services                       | Jalandhar  | 44.5                             |