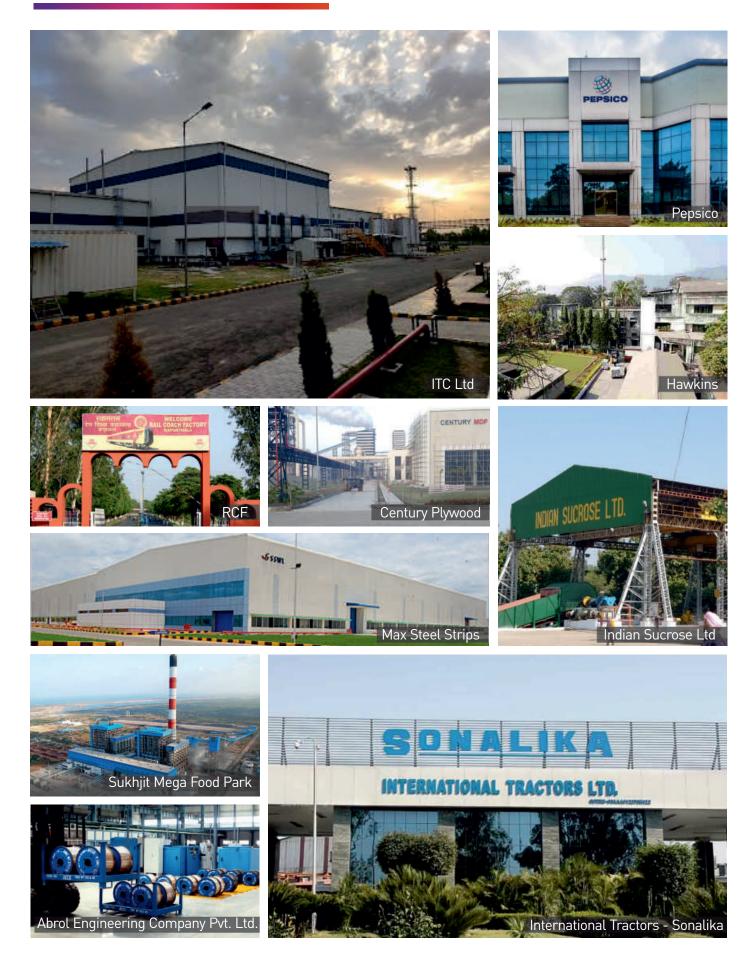

## • • • RECENT MAJOR INVESTMENTS

| Organization                                    | Sector                                | District   | Proposed Investments<br>(INR cr) |
|-------------------------------------------------|---------------------------------------|------------|----------------------------------|
| Rayat Educational & Research Trust              | Education                             | SBS Nagar  | 2723                             |
| Max Specialty Films                             | Manufacturing                         | SBS Nagar  | 548.2                            |
| International Tractors                          | Auto & Auto Components                | Hoshiarpur | 505                              |
| Kuantum Papers                                  | Manufacturing                         | Hoshiarpur | 494                              |
| Century Plyboards                               | Agri & Food Processing                | Hoshiarpur | 287                              |
| Ludhiana Beverages                              | Agri & Food Processing                | Hoshiarpur | 270                              |
| A.B. Sugars                                     | Agri & Food Processing                | Hoshiarpur | 170                              |
| Indian Sucrose                                  | Manufacturing                         | Hoshiarpur | 160                              |
| Sukhjit Corn Products                           | Agri & Food Processing                | Kapurthala | 152                              |
| AGI Infra Limited                               | Real Estate, Housing & Infrastructure | Jalandhar  | 139                              |
| Centrient Pharmaceuticals                       | Pharmaceuticals                       | SBS Nagar  | 135                              |
| GNA Axles Limited                               | Auto & Auto Components                | Kapurthala | 88                               |
| The Doaba Cooperative Milk Producers Union Ltd. | Agri & Food Processing                | Jalandhar  | 82                               |
| Sampoorna Feeds                                 | Agri & Food Processing                | Jalandhar  | 71                               |
| Healthcaps India                                | Pharmaceuticals                       | SBS Nagar  | 58                               |
| K.R.M. Tyres                                    | Auto & Auto Components                | Hoshiarpur | 57                               |
| Avenue Supermarts Private Limited               | Retail Services                       | Jalandhar  | 44.5                             |

### MAJOR BRANDS

ITC | Mrs. Bectors | Sukhjit Corn Products | Sukhjit Starch & Chemical Ltd. | Cremica | Pepsi (Varun Beverages) | Markfed Canneries | The Doaba Co-operative Societies | Jagatjit Industries | Century Plywood |

- Jang-e-Azadi Memorial and Museum at Kartarpur (Jalandhar) has been built to commemorate the contribution and sacrifices made by the Punjabi community in India's struggle for independence.
- SBS Nagar has been declared as "The Cleanest City in North India", by Swachh Survekshan-2020.
- SML Isuzu (SBS Nagar) won ICV People Mover of the year (Executive LX 5100 XT) and School Bus of the Year (SML Isuzu BH53 4240) at the 11th edition of Apollo-CV Awards (2020).
- PepsiCo supplies potato mini tuber from its Hoshiarpur plant for Pepsi's contract farming across 30,000 acres in India.
- International Tractors (Sonalika) has established the world's largest integrated tractor manufacturing plant in Hoshiarpur, Punjab with a production capacity of 3 lakh tractors annually.
- The traditional craft of wood inlay work from Hoshiarpur has been conferred the National Award and National Merit Certificate.
- Rail Coach Factory (RCF), Kapurthala was the 1st unit in India to produce the German Linke-Hofmann-Busch coaches (LHB coaches).
- RCF is the only production unit of the Indian Railways to roll out all five types of new genre coaches — Tejas, Humsafar, Uday Antyodaya and Deendayalu.
- Region houses the biggest integrated food park by ITC (Kapurthala)