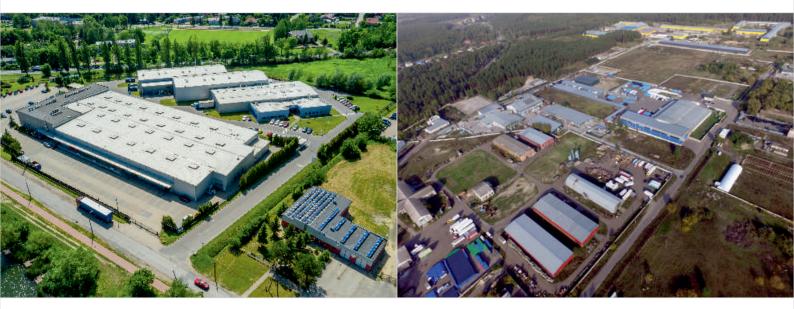

# **INDUSTRIAL INFRASTRUCTURE**

## • • • MAJOR INDUSTRIAL AREAS

#### Leather Complex, Jalandhar

Area: 222.30 acres

Key Features:

- Leather industry comprising tanneries and manufacturers of shoes, bags, jackets, purses & belts concentrated in Jalandhar
- Main Products: Leather, Leather Products and Sports Goods
- 250+ units
- Major Companies: Raghu Exports, Sakay International, Hike Shoes, Freewill Sports (Nivia), Leo Wet Blue, Kay Dee Leather, Nandan Export, Rattan Brothers, Soccer International
- Amritsar International Airport (97 km)

Sports & Surgical Goods Complex, Jalandhar

Area: 42 acres

Key Features:

- Jalandhar is the largest hub of sports goods production in India
- Main Products: Sports Goods, Surgical Goods, Food Products, Milk Products, Packing Boxes
- Major Companies: Alpha Packaging, GK International, Nevia Synthetic, Kalsi Metal, Kalsi Pumps, Metro Milk, Glory Industry, Sharma Export
- Common facilities like water supply, sewerage system, electricity are present in the park.