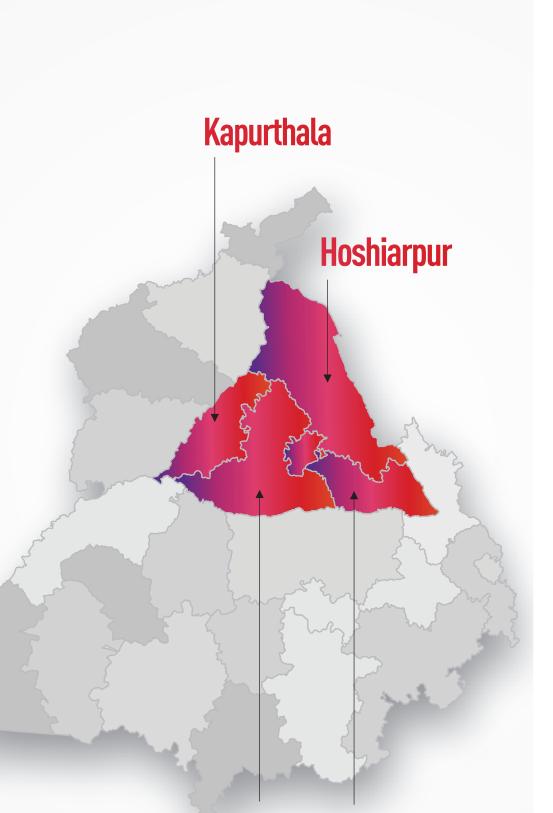

HCD





JALANDHAR, KAPURTHALA, HOSHIARPUR & SBS NAGAR

**Regional Profile** 

THE CLOSER YOU LOOK, THE BETTER IT GETS

# PUNJAB'S UNIQUE MODEL FOR EASE OF DOING BUSINESS



WE COMMIT. WE DELIVER.

## **TABLE OF CONTENTS**



# **JALANDHAR & SBS NAGAR**





















Lovely Professional University



# **REGION AT A GLANCE**

total area **8,918 sq km** 

TOTAL POPULATION 52,10,193

NO. OF UNITS **55,700+** 

EMPLOYMENT **3,97,800+** 



# Jalandhar



# **INDUSTRIAL ECOSYSTEM**

### • • • MAJOR SECTORS



## MAJOR EXPORTS FROM THE REGION



## • • • RECENT MAJOR INVESTMENTS

| Organization                                    | Sector                                | District   | Proposed Investments<br>(INR cr) |
|-------------------------------------------------|---------------------------------------|------------|----------------------------------|
| Rayat Educational & Research Trust              | Education                             | SBS Nagar  | 2723                             |
| Max Specialty Films                             | Manufacturing                         | SBS Nagar  | 548.2                            |
| International Tractors                          | Auto & Auto Components                | Hoshi